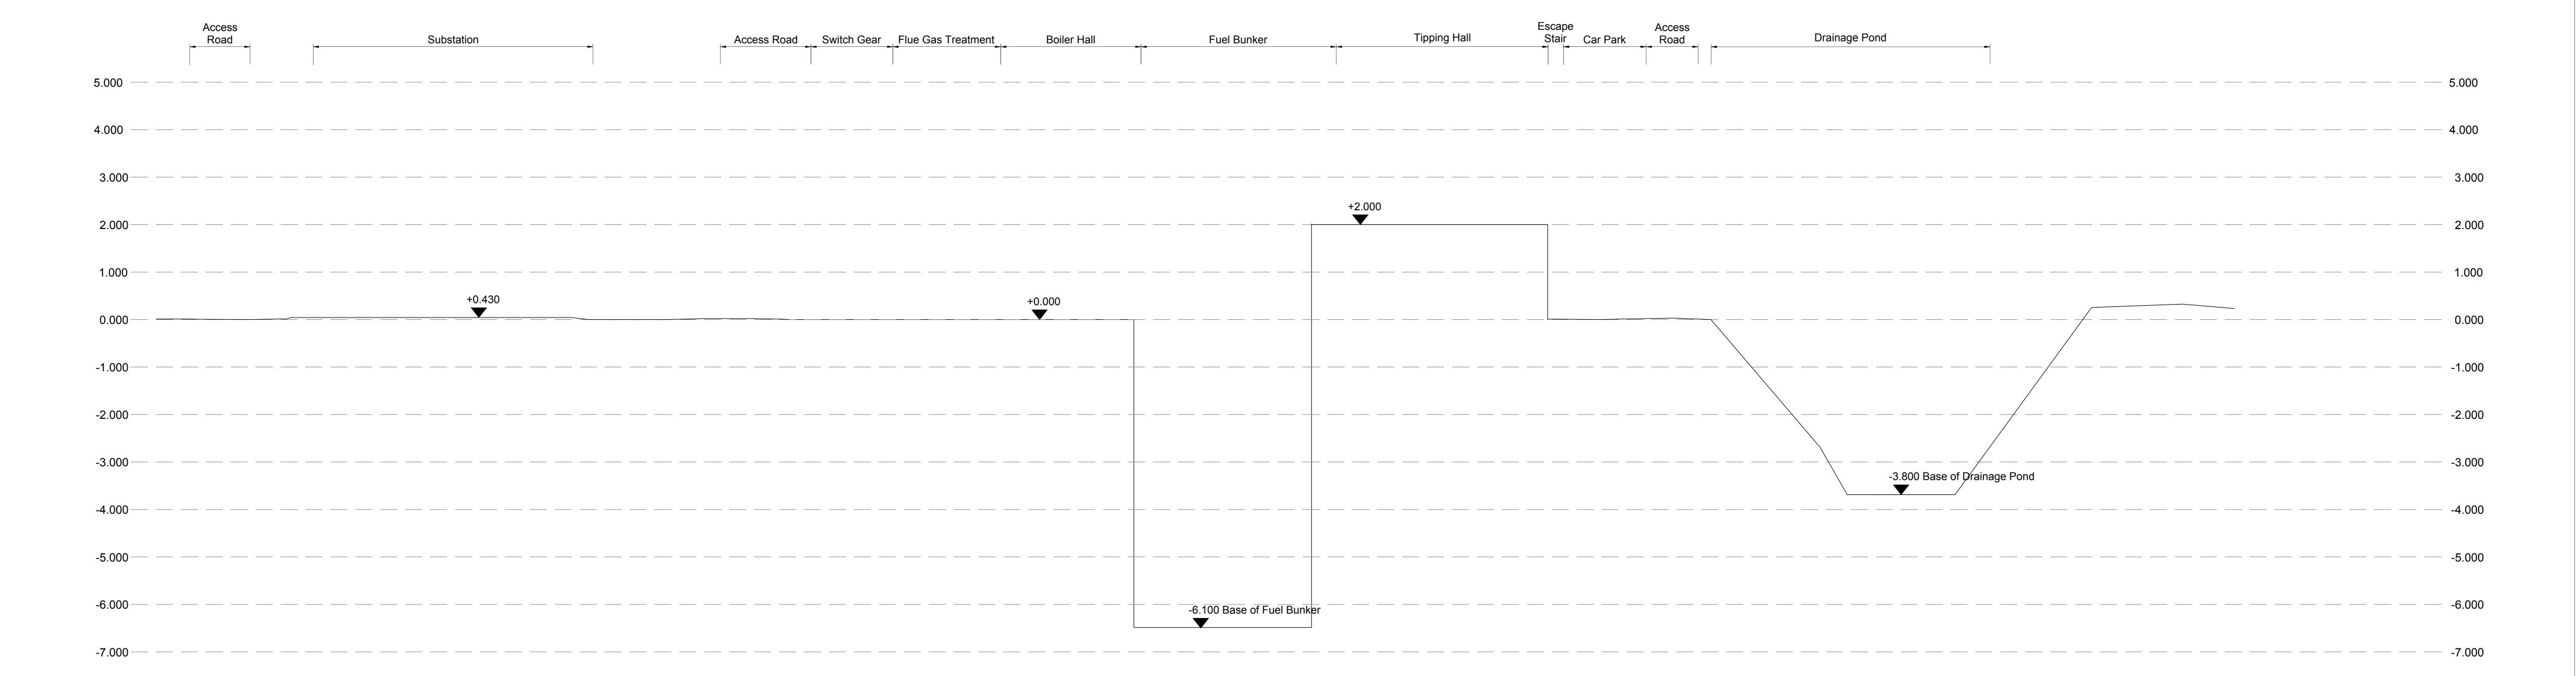

 This drawing should be read in conjunction with all other relevant drawings and specifications.

Section A-A
Scale 1:50 Vertical/1:500 Horizontal

Drawing Status Date Created Preliminary October 2009
Project Leader Drawn By AWY AKC

Drawing Number 16315 / A0 / 0250

Refer to RPS drawing 0600 for section line locations

Drawing for PLANNING purposes only

Content of drawing based on UMC drawing number AAK-04-2002002\_UMG0910 and ARUP drawing number SK-005.