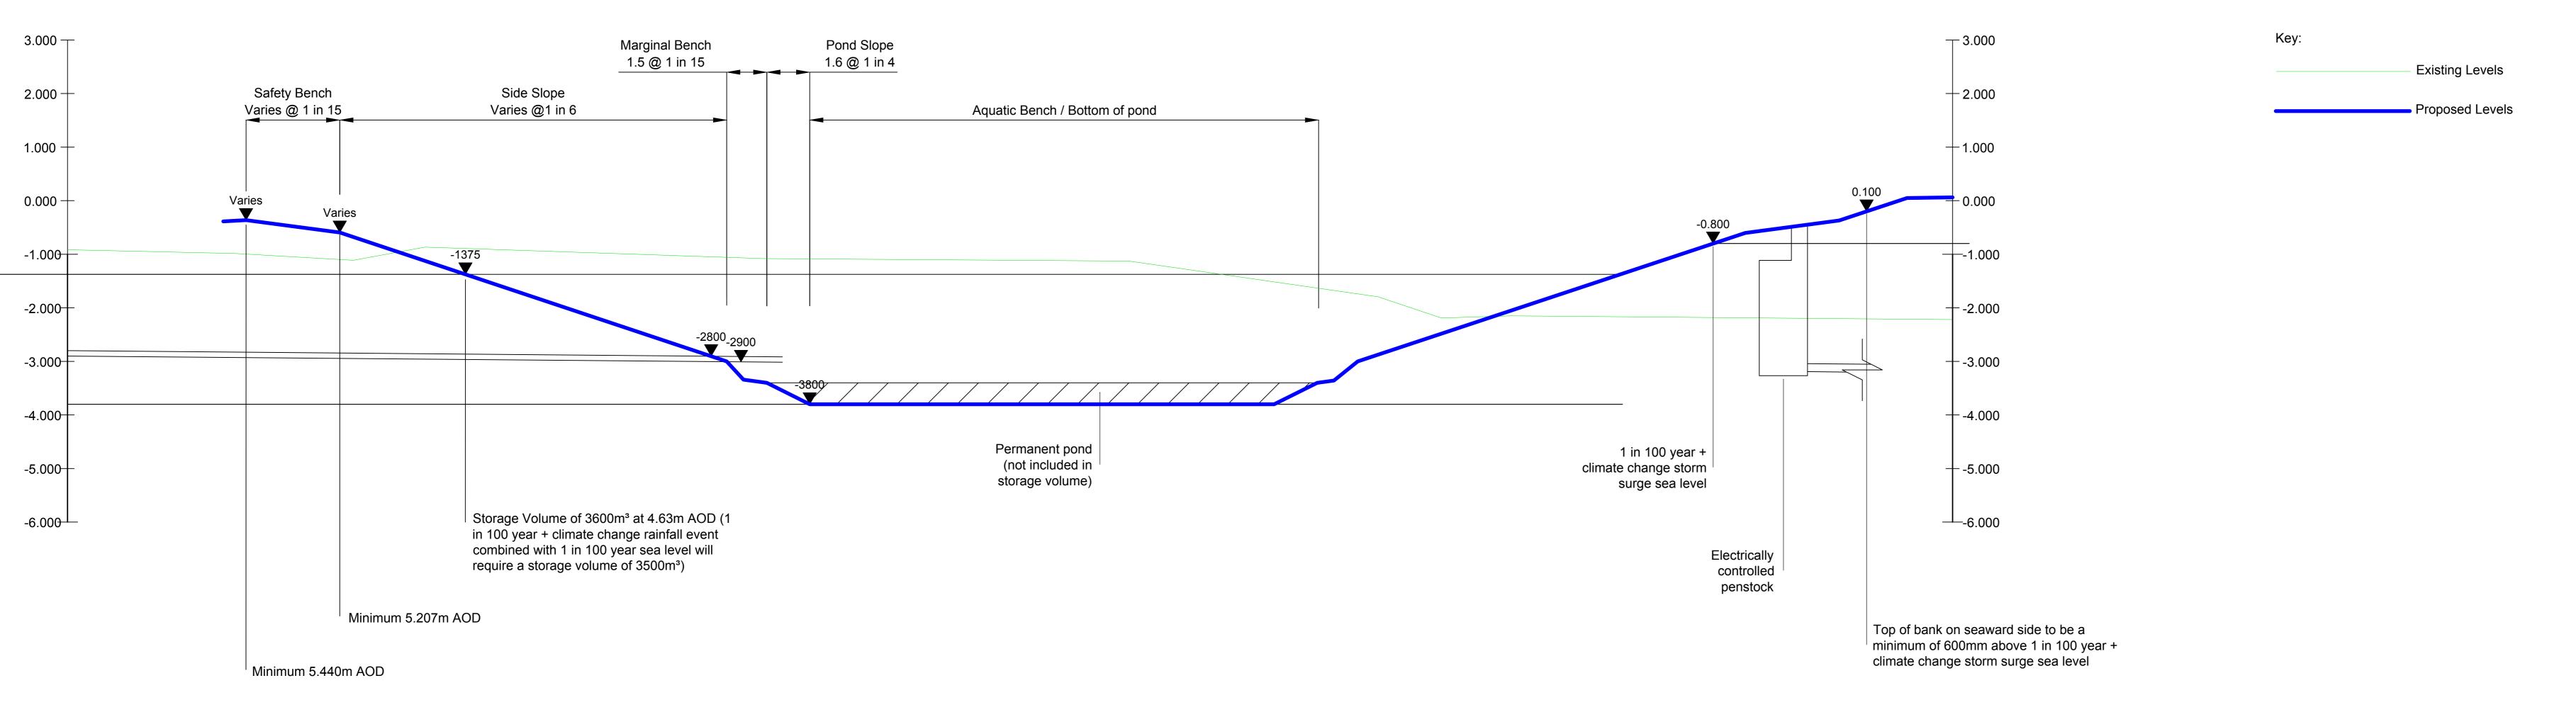

 This drawing should be read in conjunction with all other relevant drawings and specifications.

Section A-A
Scale 1:50 Vertical/1:500 Horizontal

Drawing Status Date Created Preliminary October 2009
Project Leader Drawn By AWY AKC

Drawing Number 16315 / A0 / 0250

Refer to RPS drawing 0600 for section line locations

Drawing for PLANNING purposes only

Content of drawing based on UMC drawing number AAK-04-2002002\_UMG0910 and ARUP drawing number SK-005.